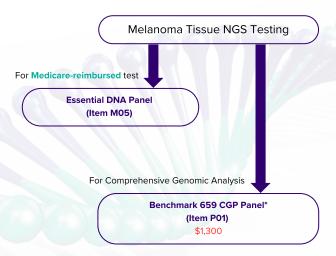

#### Melanoma

## Somatic NGS Test Menu (Tissue-based)

| Item<br>No. | Test Name                   | Focus                                           | Coverage  | Medicare-reimbursed<br>(no out-of-pocket cost if<br>Medicare eligible)                                           | Out-of-<br>pocket<br>Cost | TAT<br>(days) |  |
|-------------|-----------------------------|-------------------------------------------------|-----------|------------------------------------------------------------------------------------------------------------------|---------------------------|---------------|--|
| T01         | Essential<br>Combined Panel | Hotspot DNA (mutations, CNVs) + RNA (fusions)   | 50 genes  | NSCLC (#73437)                                                                                                   | \$750                     | 5             |  |
| T02         | Essential DNA<br>Panel      | Hotspot DNA (mutations, CNVs)                   | 45 genes  | NSCLC (#73438)<br>Colorectal cancer (#73338)<br>Melanoma (#73336)<br>Cholangiocarcinoma (#73319)                 | \$400                     | 5             |  |
| Т03         | Essential Fusion<br>Panel   | Hotspot RNA (fusions)                           | 18 genes  | NSCLC fusions (#73439)<br>Paediatric tumours (#73433)<br>Secretory breast & Salivary<br>Gland carcinoma (#73433) | \$400                     | 5             |  |
| T04         | DNA 68 Panel                | DNA (full coding regions); pan-cancer           | 68 genes  | Nil                                                                                                              | \$450                     | 10            |  |
| T05         | Endometrial Panel           | DNA (full coding regions); endometrial cancer   | 18 genes  | Nil                                                                                                              | \$420                     | 10            |  |
| T06         | Extended Panel              | DNA (full coding regions, mutations, CNVs, MSI) | 110 genes | Prostate (#73303)<br>Ovarian, Fallopian tube or<br>Peritoneal cancer (#73301)                                    | \$700                     | 10            |  |
| Т07         | ThyroStrands<br>Panel       | DNA + RNA (fusions); thyroid cancer             | 91 genes  | Nil                                                                                                              | \$800                     | 14            |  |

# Somatic NGS Test Menu (Tissue-based) (continued...)

| Item<br>No. | Test Name                     | Focus                                                                                                                                          | Coverage  | Medicare-reimbursed                                                     | Out-of-<br>pocket<br>Cost | TAT<br>(days) |
|-------------|-------------------------------|------------------------------------------------------------------------------------------------------------------------------------------------|-----------|-------------------------------------------------------------------------|---------------------------|---------------|
| T08         | Neuro-Oncology<br>Panel       | DNA (full coding regions, relevant full<br>chromosome arms); dedicated panel for<br>brain tumour diagnosis as per WHO CNS<br>tumour guidelines | 100 genes | Glioma (#73429)                                                         | \$750                     | 10            |
| T09         | Comprehensive<br>Panel*       | DNA (mutations, CNVs, splice sites, MSI) +<br>RNA (fusions) + TMB + mutational<br>signatures                                                   | 523 genes | Nil                                                                     | \$2,300                   | 14            |
| T10         | Comprehensive<br>HRD Panel    | DNA (mutations, CNVs, splice sites, MSI) +<br>RNA (fusions) + TMB + mutational<br>signatures + HRD                                             | 523 genes | HRD for Ovarian, Fallopian tube, and Primary peritoneal cancer (#73307) | \$2,800                   | 14            |
| T11         | Comprehensive<br>Fusion Panel | RNA (known + novel fusions)                                                                                                                    | 501 genes | Sarcoma (#73376)                                                        | \$620                     | 10            |
| T12         | Benchmark 659<br>CGP Panel*   | DNA (mutations, CNVs, splice sites, MSI) +<br>RNA (fusions) + TMB + mutational<br>signatures                                                   | 650 genes | Nil                                                                     | \$1,300                   | 14            |