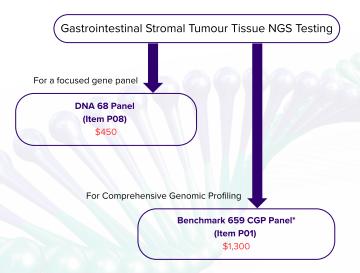

a (Item M11) Medicare-reimbursed

For out-of-pocket patients (Item T13)

\$300

# Breast Cancer







#### Cholangiocarcinoma





7

## Colorectal





(Colorectal Cancer Tissue NGS Testing)

For Medicare-reimbursed test

Essential DNA Panel (Item M04)

For more extended profiling (including MSI, *BRCA*, and other relevant genes)

Extended Panel (Item T06) \$700

For Comprehensive Genomic Profiling

MLH1 Promoter Methylation for Lynch Syndrome work-up (Item P13) \$300 Benchmark 659 CGP Panel\* (Item P01) \$1,300

## LifeStrands **Endometrial** Cancer **Endometrial Cancer Tissue NGS Testing** For a focused gene panel **Endometrial Panel** (Item P06) \$420

Benchmark 659 CGP Panel\*
(Item P01)
\$1,300

MLH1 Promoter Methylation for Lynch Syndrome work-up (Item P13) \$300

## **GIST**









#### Melanoma







## Ovarian, Fallopian Tube, Peritoneal Serous Cancer





Ovarian, Fallopian Tube, Peritoneal Serous Cancer
Tissue NGS Testing

For Medicare-reimbursed test (not HRD)

Extended Panel BRCA1/2; not HRD (Item M07)

For Medicare-reimbursed test (HRD)

Comprehensive HRD Panel also includes comprehensive analysis (Item M08)

# Prostate Cancer





Prostate Cancer Tissue NGS Testing

For Medicare-reimbursed test

Extended Panel
HRR genes included

IRR genes included (Item MO6)

For Comprehensive Genomic Profiling

Benchmark 659 CGP Panel\* (Item P01) \$1,300

### Sarcoma or Spindle Cell Lesions





Sarcoma/Spindle cell lesions (including Uterine soft tissue tumours) where molecular workup is required for diagnosis















## Upper GIT Cancer

LifeStrands

Esophage