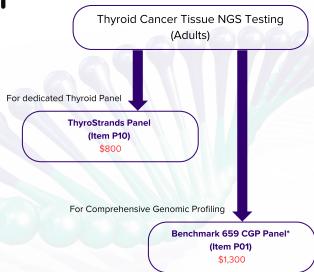

## Somatic NGS Test Menu (Tissue-based)

| Item<br>No. | Test Name                   | Focus                                           | Coverage  | Medicare-reimbursed<br>(no out-of-pocket cost if<br>Medicare eligible)                                           | Out-of-<br>pocket<br>Cost | TAT<br>(days) |  |
|-------------|-----------------------------|-------------------------------------------------|-----------|------------------------------------------------------------------------------------------------------------------|---------------------------|---------------|--|
| T01         | Essential<br>Combined Panel | Hotspot DNA (mutations, CNVs) + RNA (fusions)   | 50 genes  | NSCLC (#73437)                                                                                                   | \$750                     | 5             |  |
| T02         | Essential DNA<br>Panel      | Hotspot DNA (mutations, CNVs)                   | 45 genes  | NSCLC (#73438)<br>Colorectal cancer (#73338)<br>Melanoma (#73336)<br>Cholangiocarcinoma (#73319)                 | \$400                     | 5             |  |
| Т03         | Essential Fusion<br>Panel   | Hotspot RNA (fusions)                           | 18 genes  | NSCLC fusions (#73439)<br>Paediatric tumours (#73433)<br>Secretory breast & Salivary<br>Gland carcinoma (#73433) | \$400                     | 5             |  |
| T04         | DNA 68 Panel                | DNA (full coding regions); pan-cancer           | 68 genes  | Nil                                                                                                              | \$450                     | 10            |  |
| T05         | Endometrial Panel           | DNA (full coding regions); endometrial cancer   | 18 genes  | Nil                                                                                                              | \$420                     | 10            |  |
| T06         | Extended Panel              | DNA (full coding regions, mutations, CNVs, MSI) | 110 genes | Prostate (#73303)<br>Ovarian, Fallopian tube or<br>Peritoneal cancer (#73301)                                    | \$700                     | 10            |  |
| Т07         | ThyroStrands<br>Panel       | DNA + RNA (fusions); thyroid cancer             | 91 genes  | Nil                                                                                                              | \$800                     | 14            |  |

# Somatic NGS Test Menu (Tissue-based) (continued...)

| Item<br>No. | Test Name                     | Focus                                                                                                                                          | Coverage  | Medicare-reimbursed                                                     | Out-of-<br>pocket<br>Cost | TAT<br>(days) |
|-------------|-------------------------------|------------------------------------------------------------------------------------------------------------------------------------------------|-----------|-------------------------------------------------------------------------|---------------------------|---------------|
| T08         | Neuro-Oncology<br>Panel       | DNA (full coding regions, relevant full<br>chromosome arms); dedicated panel for<br>brain tumour diagnosis as per WHO CNS<br>tumour guidelines | 100 genes | Glioma (#73429)                                                         | \$750                     | 10            |
| T09         | Comprehensive<br>Panel*       | DNA (mutations, CNVs, splice sites, MSI) +<br>RNA (fusions) + TMB + mutational<br>signatures                                                   | 523 genes | Nil                                                                     | \$2,300                   | 14            |
| T10         | Comprehensive<br>HRD Panel    | DNA (mutations, CNVs, splice sites, MSI) +<br>RNA (fusions) + TMB + mutational<br>signatures + HRD                                             | 523 genes | HRD for Ovarian, Fallopian tube, and Primary peritoneal cancer (#73307) | \$2,800                   | 14            |
| T11         | Comprehensive<br>Fusion Panel | RNA (known + novel fusions)                                                                                                                    | 501 genes | Sarcoma (#73376)                                                        | \$620                     | 10            |
| T12         | Benchmark 659<br>CGP Panel*   | DNA (mutations, CNVs, splice sites, MSI) +<br>RNA (fusions) + TMB + mutational<br>signatures                                                   | 650 genes | Nil                                                                     | \$1,300                   | 14            |