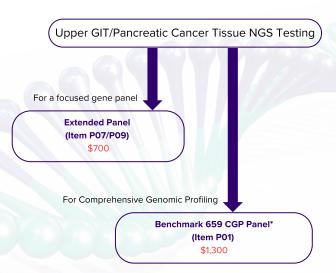

# Somatic NGS Test Menu (Tissue-based) (continued...)

| Item<br>No. | Test Name                     | Focus                                                                                                                                          | Coverage  | Medicare-reimbursed                                                     | Out-of-<br>pocket<br>Cost | TAT<br>(days) |
|-------------|-------------------------------|------------------------------------------------------------------------------------------------------------------------------------------------|-----------|-------------------------------------------------------------------------|---------------------------|---------------|
| T08         | Neuro-Oncology<br>Panel       | DNA (full coding regions, relevant full<br>chromosome arms); dedicated panel for<br>brain tumour diagnosis as per WHO CNS<br>tumour guidelines | 100 genes | Glioma (#73429)                                                         | \$750                     | 10            |
| T09         | Comprehensive<br>Panel*       | DNA (mutations, CNVs, splice sites, MSI) +<br>RNA (fusions) + TMB + mutational<br>signatures                                                   | 523 genes | Nil                                                                     | \$2,300                   | 14            |
| T10         | Comprehensive<br>HRD Panel    | DNA (mutations, CNVs, splice sites, MSI) +<br>RNA (fusions) + TMB + mutational<br>signatures + HRD                                             | 523 genes | HRD for Ovarian, Fallopian tube, and Primary peritoneal cancer (#73307) | \$2,800                   | 14            |
| T11         | Comprehensive<br>Fusion Panel | RNA (known + novel fusions)                                                                                                                    | 501 genes | Sarcoma (#73376)                                                        | \$620                     | 10            |
| T12         | Benchmark 659<br>CGP Panel*   | DNA (mutations, CNVs, splice sites, MSI) +<br>RNA (fusions) + TMB + mutational<br>signatures                                                   | 650 genes | Nil                                                                     | \$1,300                   | 14            |

## Upper GIT Cancer

LifeStrands

Esophageal, gastric,