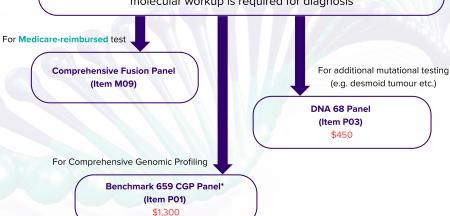

### Sarcoma or Spindle Cell Lesions

Sarcoma/Spindle cell lesions (including Uterine soft tissue tumours) where molecular workup is required for diagnosis

# Somatic NGS Test Menu (Tissue-based) (continued...)

| Item<br>No. | Test Name                     | Focus                                                                                                                                          | Coverage  | Medicare-reimbursed                                                     | Out-of-<br>pocket<br>Cost | TAT<br>(days) |
|-------------|-------------------------------|------------------------------------------------------------------------------------------------------------------------------------------------|-----------|-------------------------------------------------------------------------|---------------------------|---------------|
| T08         | Neuro-Oncology<br>Panel       | DNA (full coding regions, relevant full<br>chromosome arms); dedicated panel for<br>brain tumour diagnosis as per WHO CNS<br>tumour guidelines | 100 genes | Glioma (#73429)                                                         | \$750                     | 10            |
| T09         | Comprehensive<br>Panel*       | DNA (mutations, CNVs, splice sites, MSI) +<br>RNA (fusions) + TMB + mutational<br>signatures                                                   | 523 genes | Nil                                                                     | \$2,300                   | 14            |
| T10         | Comprehensive<br>HRD Panel    | DNA (mutations, CNVs, splice sites, MSI) +<br>RNA (fusions) + TMB + mutational<br>signatures + HRD                                             | 523 genes | HRD for Ovarian, Fallopian tube, and Primary peritoneal cancer (#73307) | \$2,800                   | 14            |
| T11         | Comprehensive<br>Fusion Panel | RNA (known + novel fusions)                                                                                                                    | 501 genes | Sarcoma (#73376)                                                        | \$620                     | 10            |
| T12         | Benchmark 659<br>CGP Panel*   | DNA (mutations, CNVs, splice sites, MSI) +<br>RNA (fusions) + TMB + mutational<br>signatures                                                   | 650 genes | Nil                                                                     | \$1,300                   | 14            |