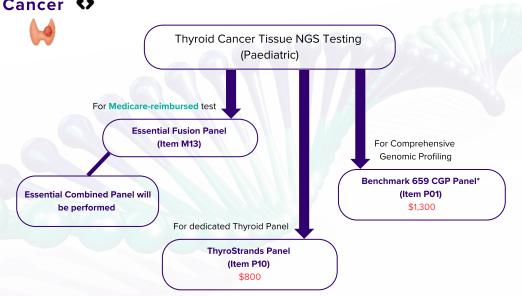

## Somatic NGS Test Menu (Tissue-based)

| Item<br>No. | Test Name                   | Focus                                           | Coverage  | Medicare-reimbursed<br>(no out-of-pocket cost if<br>Medicare eligible)                                           | Out-of-<br>pocket<br>Cost | TAT<br>(days) |  |
|-------------|-----------------------------|-------------------------------------------------|-----------|------------------------------------------------------------------------------------------------------------------|---------------------------|---------------|--|
| T01         | Essential<br>Combined Panel | Hotspot DNA (mutations, CNVs) + RNA (fusions)   | 50 genes  | NSCLC (#73437)                                                                                                   | \$750                     | 5             |  |
| T02         | Essential DNA<br>Panel      | Hotspot DNA (mutations, CNVs)                   | 45 genes  | NSCLC (#73438)<br>Colorectal cancer (#73338)<br>Melanoma (#73336)<br>Cholangiocarcinoma (#73319)                 | \$400                     | 5             |  |
| Т03         | Essential Fusion<br>Panel   | Hotspot RNA (fusions)                           | 18 genes  | NSCLC fusions (#73439)<br>Paediatric tumours (#73433)<br>Secretory breast & Salivary<br>Gland carcinoma (#73433) | \$400                     | 5             |  |
| T04         | DNA 68 Panel                | DNA (full coding regions); pan-cancer           | 68 genes  | Nil                                                                                                              | \$450                     | 10            |  |
| T05         | Endometrial Panel           | DNA (full coding regions); endometrial cancer   | 18 genes  | Nil                                                                                                              | \$420                     | 10            |  |
| T06         | Extended Panel              | DNA (full coding regions, mutations, CNVs, MSI) | 110 genes | Prostate (#73303)<br>Ovarian, Fallopian tube or<br>Peritoneal cancer (#73301)                                    | \$700                     | 10            |  |
| Т07         | ThyroStrands<br>Panel       | DNA + RNA (fusions); thyroid cancer             | 91 genes  | Nil                                                                                                              | \$800                     | 14            |  |

# Somatic NGS Test Menu (Tissue-based) (continued...)

| Item<br>No. | Test Name                     | Focus                                                                                                                                          | Coverage  | Medicare-reimbursed                                                     | Out-of-<br>pocket<br>Cost | TAT<br>(days) |
|-------------|-------------------------------|------------------------------------------------------------------------------------------------------------------------------------------------|-----------|-------------------------------------------------------------------------|---------------------------|---------------|
| T08         | Neuro-Oncology<br>Panel       | DNA (full coding regions, relevant full<br>chromosome arms); dedicated panel for<br>brain tumour diagnosis as per WHO CNS<br>tumour guidelines | 100 genes | Glioma (#73429)                                                         | \$750                     | 10            |
| T09         | Comprehensive<br>Panel*       | DNA (mutations, CNVs, splice sites, MSI) +<br>RNA (fusions) + TMB + mutational<br>signatures                                                   | 523 genes | Nil                                                                     | \$2,300                   | 14            |
| T10         | Comprehensive<br>HRD Panel    | DNA (mutations, CNVs, splice sites, MSI) +<br>RNA (fusions) + TMB + mutational<br>signatures + HRD                                             | 523 genes | HRD for Ovarian, Fallopian tube, and Primary peritoneal cancer (#73307) | \$2,800                   | 14            |
| T11         | Comprehensive<br>Fusion Panel | RNA (known + novel fusions)                                                                                                                    | 501 genes | Sarcoma (#73376)                                                        | \$620                     | 10            |
| T12         | Benchmark 659<br>CGP Panel*   | DNA (mutations, CNVs, splice sites, MSI) +<br>RNA (fusions) + TMB + mutational<br>signatures                                                   | 650 genes | Nil                                                                     | \$1,300                   | 14            |