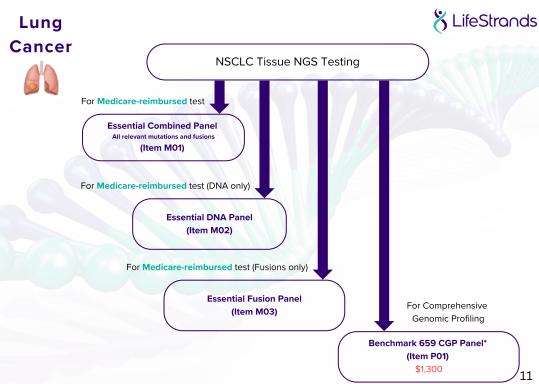

## Somatic NGS Test Menu (Tissue-based)

| Item<br>No. | Test Name                   | Focus                                           | Coverage  | Medicare-reimbursed<br>(no out-of-pocket cost if<br>Medicare eligible)                                           | Out-of-<br>pocket<br>Cost | TAT<br>(days) |  |
|-------------|-----------------------------|-------------------------------------------------|-----------|------------------------------------------------------------------------------------------------------------------|---------------------------|---------------|--|
| T01         | Essential<br>Combined Panel | Hotspot DNA (mutations, CNVs) + RNA (fusions)   | 50 genes  | NSCLC (#73437)                                                                                                   | \$750                     | 5             |  |
| T02         | Essential DNA<br>Panel      | Hotspot DNA (mutations, CNVs)                   | 45 genes  | NSCLC (#73438)<br>Colorectal cancer (#73338)<br>Melanoma (#73336)<br>Cholangiocarcinoma (#73319)                 | \$400                     | 5             |  |
| Т03         | Essential Fusion<br>Panel   | Hotspot RNA (fusions)                           | 18 genes  | NSCLC fusions (#73439)<br>Paediatric tumours (#73433)<br>Secretory breast & Salivary<br>Gland carcinoma (#73433) | \$400                     | 5             |  |
| T04         | DNA 68 Panel                | DNA (full coding regions); pan-cancer           | 68 genes  | Nil                                                                                                              | \$450                     | 10            |  |
| T05         | Endometrial Panel           | DNA (full coding regions); endometrial cancer   | 18 genes  | Nil                                                                                                              | \$420                     | 10            |  |
| T06         | Extended Panel              | DNA (full coding regions, mutations, CNVs, MSI) | 110 genes | Prostate (#73303)<br>Ovarian, Fallopian tube or<br>Peritoneal cancer (#73301)                                    | \$700                     | 10            |  |
| Т07         | ThyroStrands<br>Panel       | DNA + RNA (fusions); thyroid cancer             | 91 genes  | Nil                                                                                                              | \$800                     | 14            |  |

# Somatic NGS Test Menu (Tissue-based) (continued...)

| Item<br>No. | Test Name                     | Focus                                                                                                                                          | Coverage  | Medicare-reimbursed                                                     | Out-of-<br>pocket<br>Cost | TAT<br>(days) |
|-------------|-------------------------------|------------------------------------------------------------------------------------------------------------------------------------------------|-----------|-------------------------------------------------------------------------|---------------------------|---------------|
| T08         | Neuro-Oncology<br>Panel       | DNA (full coding regions, relevant full<br>chromosome arms); dedicated panel for<br>brain tumour diagnosis as per WHO CNS<br>tumour guidelines | 100 genes | Glioma (#73429)                                                         | \$750                     | 10            |
| T09         | Comprehensive<br>Panel*       | DNA (mutations, CNVs, splice sites, MSI) +<br>RNA (fusions) + TMB + mutational<br>signatures                                                   | 523 genes | Nil                                                                     | \$2,300                   | 14            |
| T10         | Comprehensive<br>HRD Panel    | DNA (mutations, CNVs, splice sites, MSI) +<br>RNA (fusions) + TMB + mutational<br>signatures + HRD                                             | 523 genes | HRD for Ovarian, Fallopian tube, and Primary peritoneal cancer (#73307) | \$2,800                   | 14            |
| T11         | Comprehensive<br>Fusion Panel | RNA (known + novel fusions)                                                                                                                    | 501 genes | Sarcoma (#73376)                                                        | \$620                     | 10            |
| T12         | Benchmark 659<br>CGP Panel*   | DNA (mutations, CNVs, splice sites, MSI) +<br>RNA (fusions) + TMB + mutational<br>signatures                                                   | 650 genes | Nil                                                                     | \$1,300                   | 14            |

<sup>\*</sup>Comprehensive Panel (Item T09) can be performed instead of the Benchmark 659 Panel (Item T12) if preferred, but at an increased cost of \$2,300, instead of \$1,300. Please refer to the testing matrix for individual tumour types.