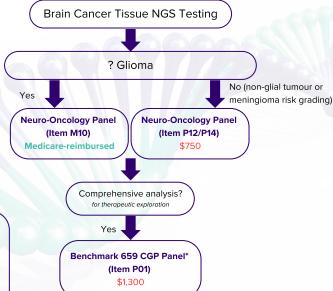

## Brain Cancer

MGMT Promoter Methylation for Glioblastoma (Item M11) Medicare-reimbursed

For out-of-pocket patients (Item T13)

\$300