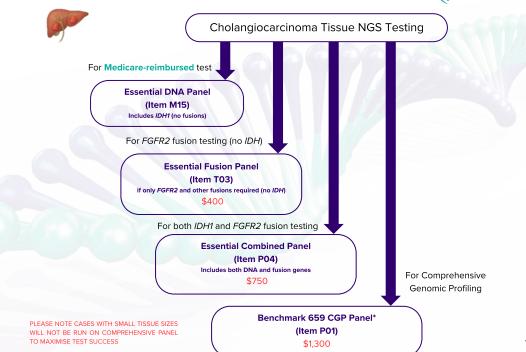

--------------------------|-----------------------------------------------------------------------------------|----------|-----------------------|---------------------------|---------------|
| T13         | MGMT promoter methylation | MGMT promoter methylation; glioblastoma                                           | N/A      | Glioblastoma (#73373) | \$300                     | 5             |
| T14         | MLH1 promoter methylation | MLH1 promoter methylation;<br>gastrointestinal tract, endometrial cancer,<br>etc. | N/A      | Nil                   | \$300                     | 5             |

## Brain Cancer







MGMT Promoter Methylation for Glioblastoma (Item M11) Medicare-reimbursed

For out-of-pocket patients (Item T13)

\$300

# Breast Cancer







#### Cholangiocarcinoma





7

## Colorectal





(Colorectal Cancer Tissue NGS Testing)

For Medicare-reimbursed test

Essential DNA Panel (Item M04)

For more extended profiling (including MSI, *BRCA*, and other relevant genes)

Extended Panel (Item T06) \$700

For Comprehensive Genomic Profiling

MLH1 Promoter Methylation for Lynch Syndrome work-up (Item P13) \$300 Benchmark 659 CGP Panel\* (Item P01) \$1,300

## LifeStrands **Endometrial** Cancer **Endometrial Cancer Tissue NGS Testing** For a focused gene panel **Endometrial Panel** (Item P06) \$420

Benchmark 659 CGP Panel\*
(Item P01)
\$1,300

MLH1 Promoter Methylation for Lynch Syndrome work-up (Item P13) \$300

## **GIST**









#### Melanoma







## Ovarian, Fallopian Tube, Peritoneal Serous Cancer





Ovarian, Fallopian Tube, Peritoneal Serous Canc