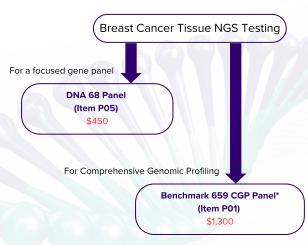

<br>(days) |
|-------------|---------------------------|-----------------------------------------------------------------------------------|----------|-----------------------|---------------------------|---------------|
| T13         | MGMT promoter methylation | MGMT promoter methylation; glioblastoma                                           | N/A      | Glioblastoma (#73373) | \$300                     | 5             |
| T14         | MLH1 promoter methylation | MLH1 promoter methylation;<br>gastrointestinal tract, endometrial cancer,<br>etc. | N/A      | Nil                   | \$300                     | 5             |

## Brain Cancer







MGMT Promoter Methylation for Glioblastoma (Item M11) Medicare-reimbursed

For out-of-pocket patients (Item T13)

\$300

# Breast Cancer







#### Cholangiocarcinoma





7

## Colorectal





(Colorectal Cancer Tissue NGS Testing)

For Medicare-reimbursed test

Essential DNA Panel (Item M04)

For more extended profiling (including MSI, *BRCA*, and other relevant genes)

Extended Panel (Item T06) \$700

For Comprehensive Genomic Profiling

MLH1 Promoter Methylation for Lynch Syndrome work-up (Item P13) \$300 Benchmark 659 CGP Panel\* (Item P01) \$1,300

## LifeStrands **Endometrial** Cancer **Endometrial Cancer Tissue NGS Testing** For a focused gene panel **Endometrial Panel** (Item P06) \$420

Benchmark 659 CGP Panel\*
(Item P01)
\$1,300

MLH1 Promoter Methylation for Lynch Syndrome work-up (Item P13) \$300

## **GIST**









#### Melanoma







## Ovarian, Fallopian Tube, Peritoneal Serous Cancer





Ovarian, Fallopian